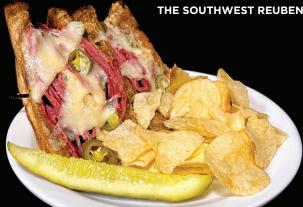

THE SOUTHWEST REUBEN 13.00 Corned Beef, Pastrami, Jalapeño Pepper Jack, Sauerkraut and Boar's Head Bold, Fiery Chipotle Gourmaise, on marbled rye bread

**Proudly Featuring** 

THE SOUTHWEST REUBEN

Pueblo Deli